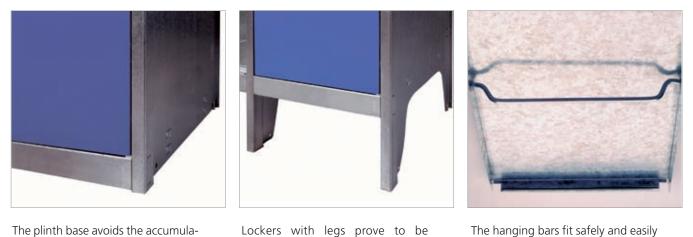

### **Rear ventilation**

Air vents are set in the back panels allowing thus a smooth finish to the front.

Lockers with legs prove to be extremely useful when cleaning beneath the locker is required.

The hanging bars fit safely and easily into the shelves.

block.

tion of dirt under the locker as well as

providing a compact finish to the