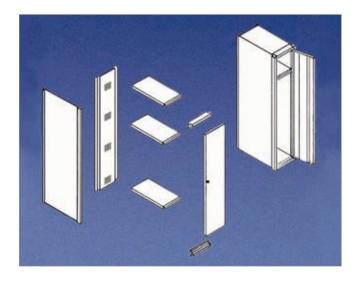

# **Basic components**

## Simplicity

The components that make up the locker are supplied in a "Knock Down" form and have been optimised in a way which is advantageous for transportation. There is no need for tools or screws which simplifies the assembly process.

#### A modular system

Multiple possibilities from the standard combination along with a wide range of accessories allow the system to be tailor made to individual needs.

Starting from an initial unit, an unlimited number of lockers can be joined creating thus an area to suit.