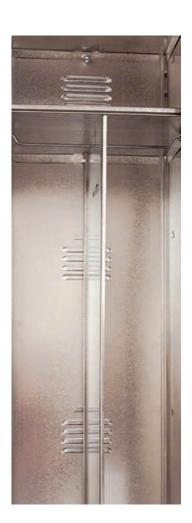

### **Rear ventilation**

Air vents are set in the back panels allowing thus a smooth finish to the front.

Lockers with legs prove to be extremely useful when cleaning beneath the locker is required.

The hanging bars fit safely and easily into the shelves.

block.

tion of dirt under the locker as well as

providing a compact finish to the