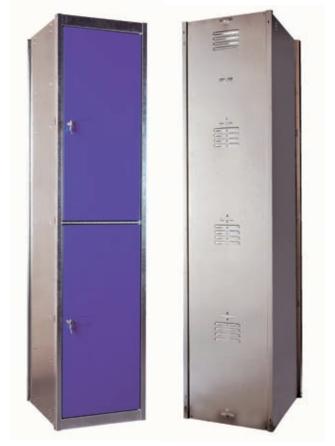

#### Modular door compartment lockers

Thanks to the modular door system, lockers come with one, two or four separate compartments to suit different needs.

# Three different widths

The lockers are manufactured in three widths of 25, 30 and 40 cm and have a total height of 180 cm and a depth of 50 cm.