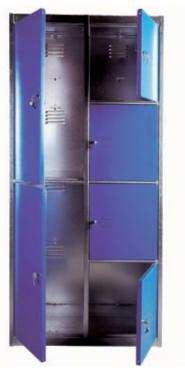

#### Modular door compartment lockers

Thanks to the modular door system, lockers come with one, two or four separate compartments to suit different needs.

## Interior distribution

The fitting of intermediate shelves within the locker provide various compartment combinations.

# **Interior dividers**

The locker can be separated into compartments by fitting a central partition: for work and normal clothing, to keep dry and damp clothes separate, etc. In the 40 cm wide locker, the divider can be adjusted, obtaining different interior volumes.