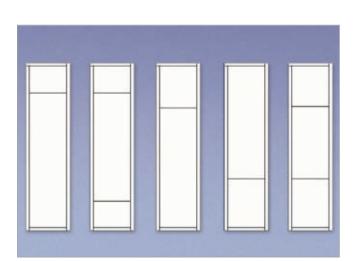

# **Multiple combinations**

#### Modular door compartment lockers

Thanks to the modular door system, lockers come with one, two or four separate compartments to suit different needs.

## Interior distribution

The fitting of intermediate shelves within the locker provide various compartment combinations.