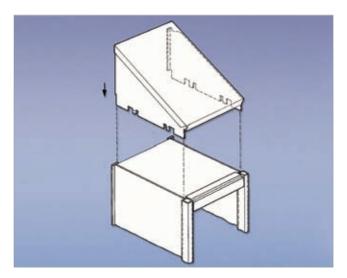

## Simplicity

The components that make up the locker are supplied in a "Knock Down" form and have been optimised in a way which is advantageous for transportation. There is no need for tools or screws which simplifies the assembly process.

# Very easily assembled

The assembly of these lockers is extremely easy and there is no need for screws or tools. A further advantage is that fitting can be carried out by just using the accompanying assembly instructions. The benefit of these lockers is that by starting with the initial module, it is possible to add as many lockers as required regardless of the type.