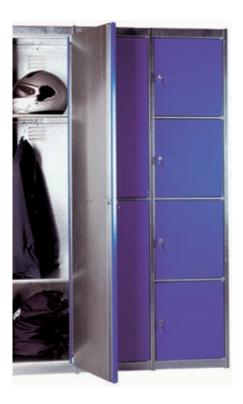

#### **Reversible doors**

Depending on the requirements, the locker doors can be installed in a manner that allows to have the opening either to the left or right side. The specific frame design allows maximum opening for the doors which permits easy accessibility to personal belongings.

# **Interior dividers**

The locker can be separated into compartments by fitting a central partition: for work and normal clothing, to keep dry and damp clothes separate, etc. In the 40 cm wide locker, the divider can be adjusted, obtaining different interior volumes.

### **Rear ventilation**

Air vents are set in the back panels allowing thus a smooth finish to the front.

Lockers with legs prove to be extremely useful when cleaning beneath the locker is required.

The hanging bars fit safely and easily into the shelves.