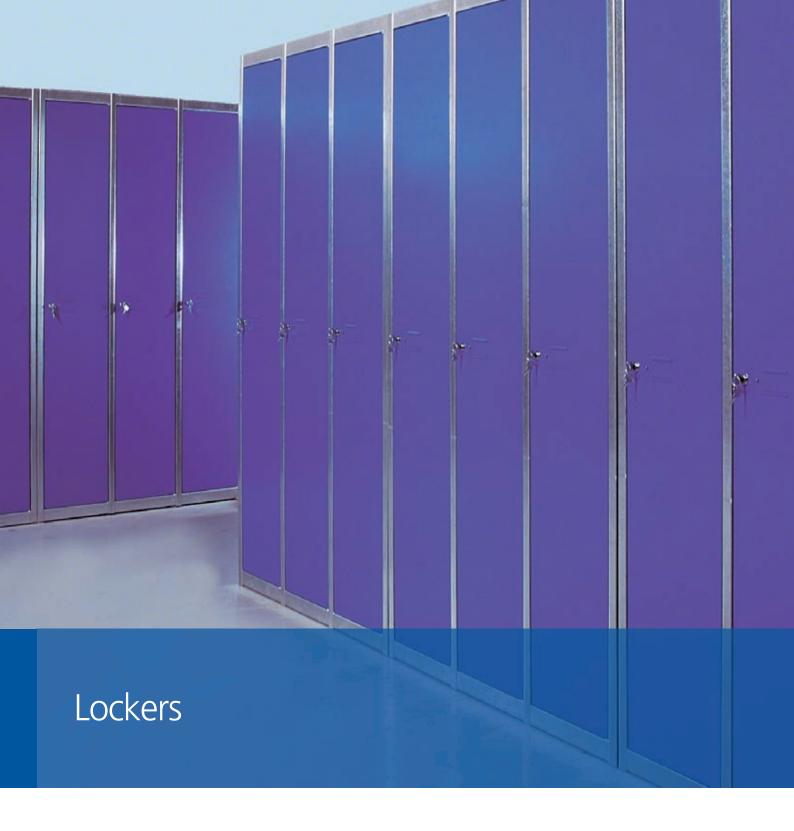

# Mecalux lockers make the difference

#### **Style and sturdiness**

Mecalux lockers embrace a new concept in compact, aesthetic design that can suit any type of environment: dressing rooms, offices, schools among many others.

Frames integrated into the side panels, double-panelled doors, no feet... each of these elements has been carefully designed to provide high rigidity.