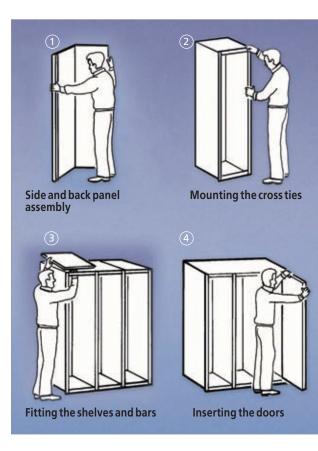

# Very easily assembled

The assembly of these lockers is extremely easy and there is no need for screws or tools. A further advantage is that fitting can be carried out by just using the accompanying assembly instructions. The benefit of these lockers is that by starting with the initial module, it is possible to add as many lockers as required regardless of the type.

## Simplicity

The components that make up the locker are supplied in a "Knock Down" form and have been optimised in a way which is advantageous for transportation. There is no need for tools or screws which simplifies the assembly process.