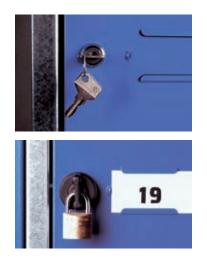

## Lock and card holder

Locks are available with either a key or can be prepared for a padlock option. A practical card holder beside the lock is available which permits personal identification for each locker.