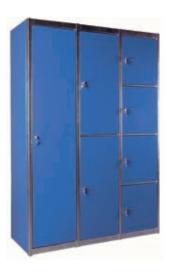

#### Modular door compartment lockers

Thanks to the modular door system, lockers come with one, two or four separate compartments to suit different needs.

## Interior distribution

The fitting of intermediate shelves within the locker provide various compartment combinations.