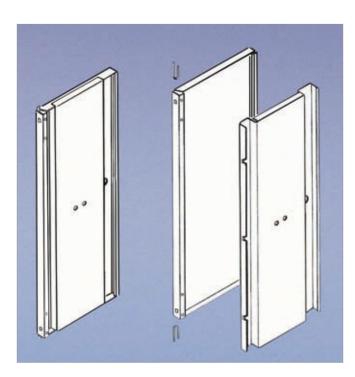

# **Basic components**

## Simplicity

The components that make up the locker are supplied in a "Knock Down" form and have been optimised in a way which is advantageous for transportation. There is no need for tools or screws which simplifies the assembly process.