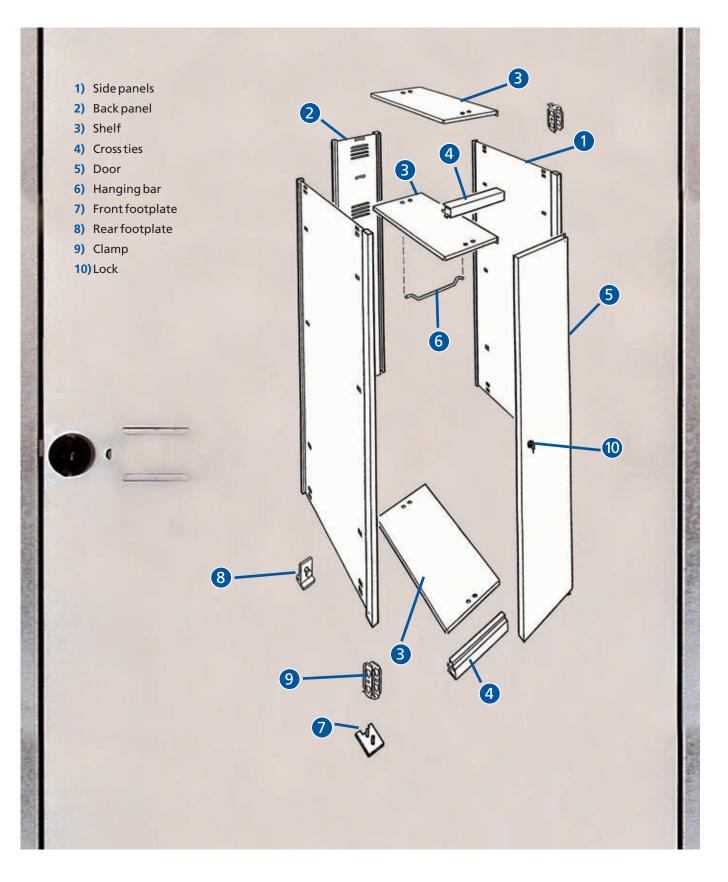

# **Basic components**

## Simplicity

The components that make up the locker are supplied in a "Knock Down" form and have been optimised in a way which is advantageous for transportation. There is no need for tools or screws which simplifies the assembly process.